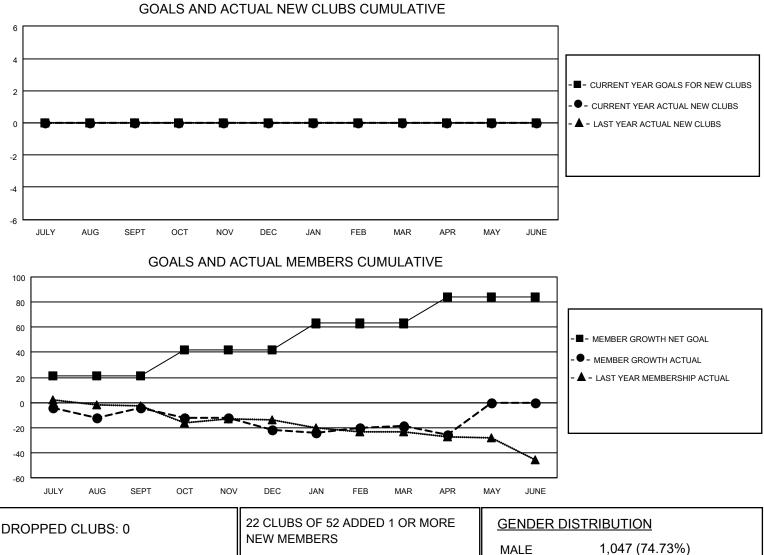

## LOCATION WISCONSIN

District 27 C1

Results as of: 4/30/2021

| Clubs                 |               |           |               | Members               |                         |                         |                                                    |  |  |
|-----------------------|---------------|-----------|---------------|-----------------------|-------------------------|-------------------------|----------------------------------------------------|--|--|
| RESULTS FOR 2020-2021 |               |           |               | RESULTS FOR 2020-2021 |                         |                         |                                                    |  |  |
| QUARTER               | NEW CLUB GOAL | NEW CLUBS | DROPPED CLUBS | QUARTER               | MBER GROWTH NET<br>GOAL | MEMBER GROWTH<br>ACTUAL | DROPPED<br>MEMBERS ACTUAL<br>(including transfers) |  |  |
| JULY/AUG/SEPT         | 0             | 0         | 0             | JULY/AUG/SEPT         | 21                      | 26                      | 27                                                 |  |  |
| OCT/NOV/DEC           | 0             | 0         | 0             | OCT/NOV/DEC           | 21                      | 16                      | 33                                                 |  |  |
| JAN/FEB/MAR           | 0             | 0         | 0             | JAN/FEB/MAR           | 21                      | 22                      | 17                                                 |  |  |
| APR/MAY/JUNE          | 0             | 0         | 0             | APR/MAY/JUNE          | 21                      | 10                      | 16                                                 |  |  |

| DROPPED CLUBS: 0 |    |                           | GENDER DISTRIBUTION                                             |                |     |
|------------------|----|---------------------------|-----------------------------------------------------------------|----------------|-----|
|                  |    | NEW MEMBERS               | MALE                                                            | 1,047 (74.73%) |     |
|                  |    |                           | FEMALE                                                          | 354 (25.27%)   |     |
| DROPPED MEMBERS  |    |                           |                                                                 |                |     |
| DECEASED         | 25 | CLICK HERE FOR CUMULATIVE | TOTAL FAMILY UNIT MEMBERS<br>FAMILY MEMBERS PAYING HALF<br>DUES |                | 343 |
| CLUB CANCELLED   | 0  | MEMBERSHIP DATA           |                                                                 |                |     |
| OTHER            | 68 |                           |                                                                 |                | 174 |
| TOTAL            | 93 |                           | 5020                                                            |                |     |
|                  |    |                           |                                                                 | -              |     |